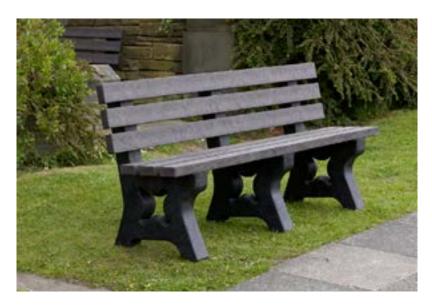

## Made of hanit® Ultra

The unusually shaped Eclipse is made of hanit® Ultra and available in two lengths: 200 cm and 150 cm. The higher than average seat height (49 cm) provides comfortable seating, particularly for senior citizens. Exceptional strength and durability combined with good looks and comfort for all. You're welcome!

## Dimensions (W x D x H):

200 x 60 x 89 cm

## Seat height:

49 cm