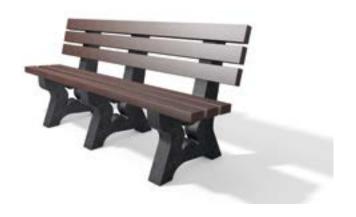

## **Optional:**

Ground anchor type 1

Black-Brown

## **TECHNICAL DATA**

| Colour        | Dimensions<br>W x D x H (approx. cm) | Weight (approx. kg) | Order No    |
|---------------|--------------------------------------|---------------------|-------------|
| ■ Black-Brown | 200 x 60 x 89                        | 113.0               | INT 171 MBF |
| ■ Black       | 200 x 60 x 89                        | 113.0               | INT 171 BLK |
|               |                                      |                     |             |
|               |                                      |                     | 7           |