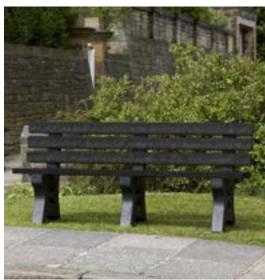

## Made of hanit® Ultra

The unusually shaped Eclipse is made of hanit® Ultra and available in two lengths: 200 cm and 150 cm. The higher than average seat height (49 cm) provides comfortable seating, particularly for senior citizens. Exceptional strength and durability combined with good looks and comfort for all. You're welcome!

## Dimensions (W x D x H):

200 x 60 x 89 cm

## Seat height:

49 cm