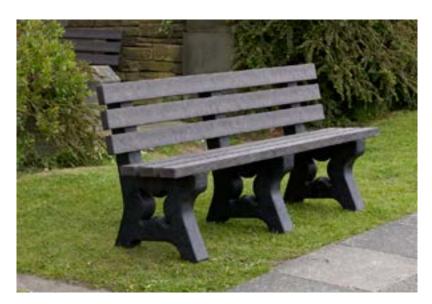

## Made of hanit® Ultra

The unusually shaped Eclipse is made of hanit® Ultra and available in two lengths: 200 cm and 150 cm. The higher than average seat height (49 cm) provides comfortable seating, particularly for senior citizens. Exceptional strength and durability combined with good looks and comfort for all. You're welcome!

## Dimensions (W x D x H):

200 x 60 x 89 cm

## Seat height:

49 cm