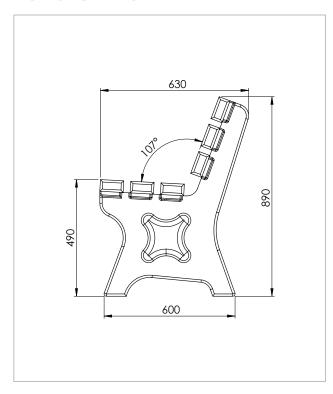

## Dimensions (W x D x H):

200 x 60 x 89 cm

## Seat height:

49 cm

## **TECHNICAL DRAWING**