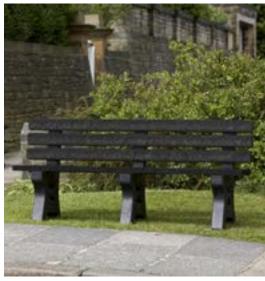

## Made of hanit® Ultra

The unusually shaped Eclipse is made of hanit® Ultra and available in two lengths: 200 cm and 150 cm. The higher than average seat height (49 cm) provides comfortable seating, particularly for senior citizens. Exceptional strength and durability combined with good looks and comfort for all. You're welcome!

## Dimensions (W x D x H):

200 x 60 x 89 cm